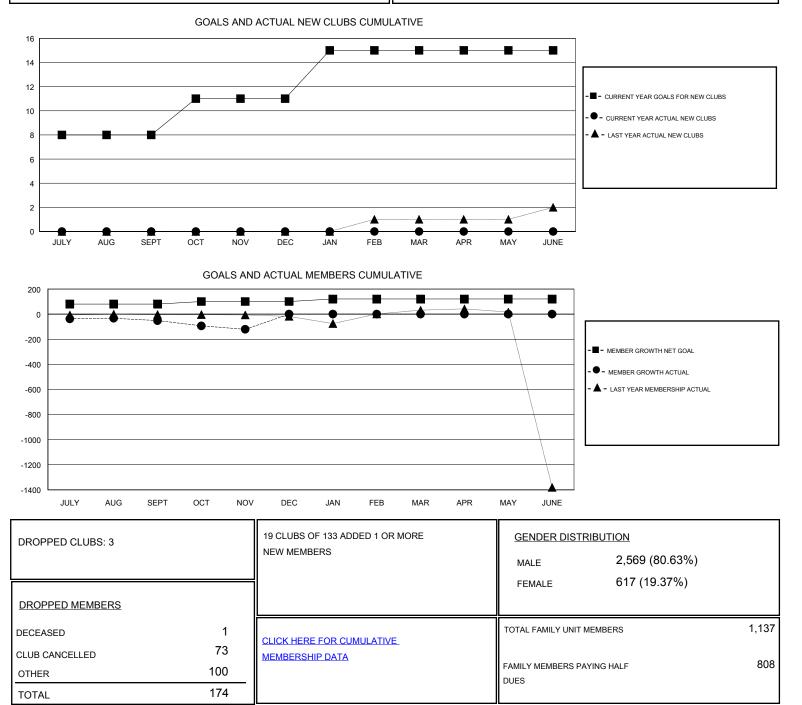

## District 315B1

Results as of: 11/30/2019

| GMT:                           | LOCATION REP OF BANGLADESH |           |               |                       |                           |                         | GMT CA                                             |
|--------------------------------|----------------------------|-----------|---------------|-----------------------|---------------------------|-------------------------|----------------------------------------------------|
| Clubs<br>RESULTS FOR 2019-2020 |                            |           |               | Members               |                           |                         |                                                    |
|                                |                            |           |               | RESULTS FOR 2019-2020 |                           |                         |                                                    |
| QUARTER                        | NEW CLUB GOAL              | NEW CLUBS | DROPPED CLUBS | QUARTER               | MEMBER GROWTH NET<br>GOAL | MEMBER GROWTH<br>ACTUAL | DROPPED<br>MEMBERS ACTUAL<br>(including transfers) |
| JULY/AUG/SEPT                  | 8                          | 0         | 1             | JULY/AUG/SEPT         | 80                        | 37                      | 88                                                 |
| OCT/NOV/DEC                    | 3                          | 0         | 2             | OCT/NOV/DEC           | 20                        | 19                      | 86                                                 |
| JAN/FEB/MAR                    | 4                          | 0         | 0             | JAN/FEB/MAR           | 20                        | 0                       | 0                                                  |
| APR/MAY/JUNE                   | 0                          | 0         | 0             | APR/MAY/JUNE          | 0                         | 0                       | 0                                                  |